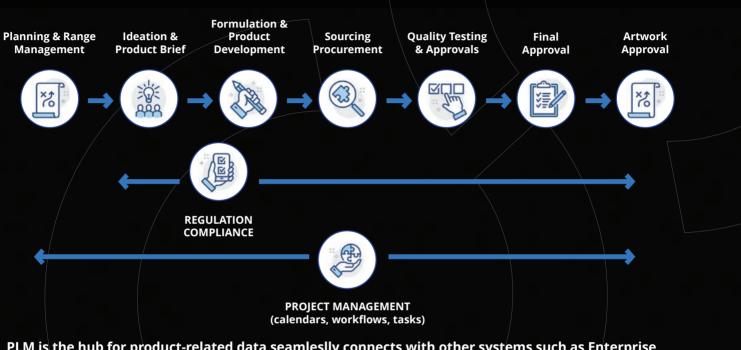

## Streamline product development, share accurate data instantly and elevate collaboration with Centric PLM's centralized data platform.

Product Lifecycle Management (PLM) is a digital transformation solution that manages the complete product lifecycle of cosmetics and personal care products, from assortment planning to retail.

PLM is the hub for product-related data seamleslly connects with other systems such as Enterprise Resource Planning (ERP), Product Information Management (PIM) and Manufacturing Execution System (MES).