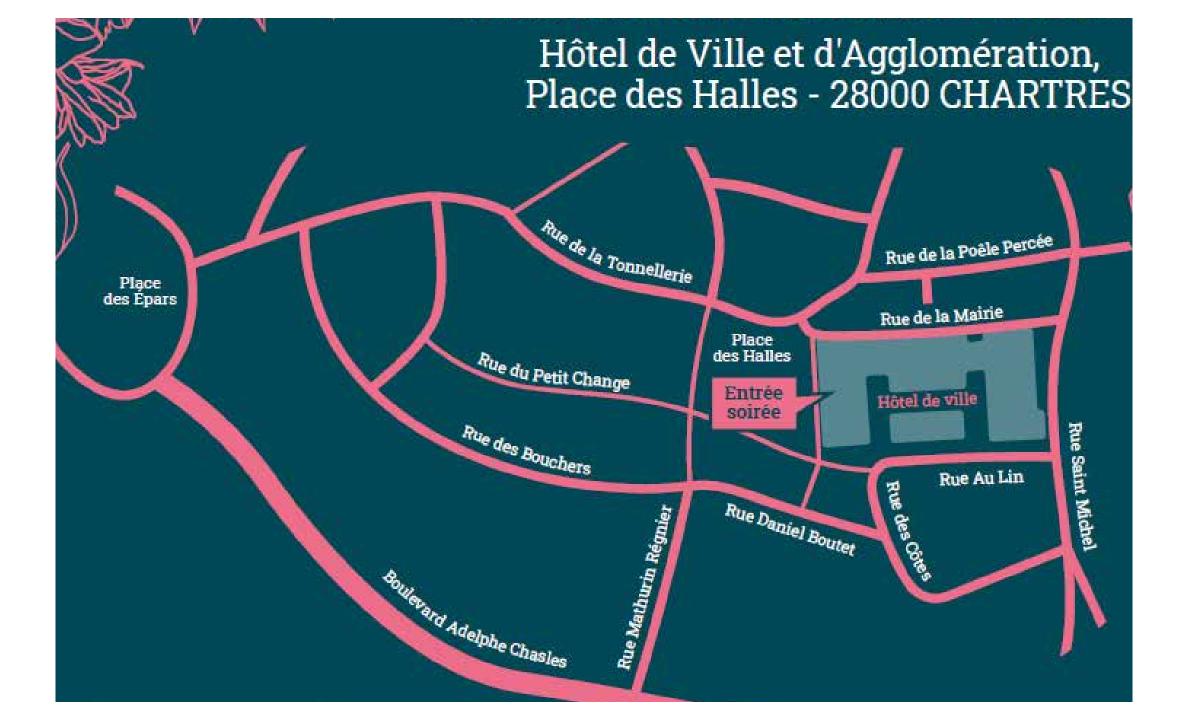

### Cocktail Reception of Chartres & Shuttles: Wesnesday 20 of November starting 7pm

The traditional "Soirée de Chartres" takes place at the « Salon Marceau, Hôtel de ville » Place des Halles 28000 CHARTRES